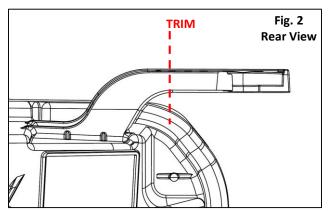

1. Trim: Using a cut-off wheel, trim the damaged tab to the MAX dimension whenever possible, Fig. 1. Make note of the trimming plane to which the MAX dimension refers, Fig. 2. The MIN indicates the least amount of material allowed for proper screw engagement. Next, Sand rough edges to remove excess material from trimming and to ensure a proper fit.