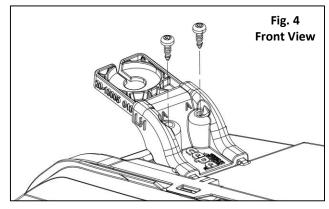

**4. Install:** Install the prepared tab(s) ensuring a flush fit to the housing **Fig. 4**. Next, drive the two 5/8" screws at the locations marked **(A)**. Do not overtighten the screws. Allow the glue to cure for approximately 30 minutes before installing the repaired headlight on the vehicle.