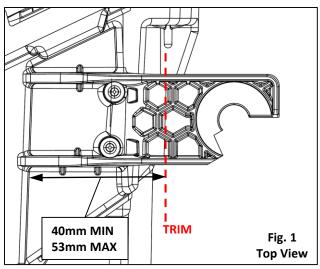

1. Trim: Using a cut-off wheel, trim the damaged tab to the MAX dimension whenever possible, Fig. 1. Make note of the trimming plane to which the MAX dimension refers, Fig. 2. The MIN indicates the least amount of material allowed for proper screw engagement. Next, Sand rough edges to remove excess material from trimming and to ensure a proper fit.