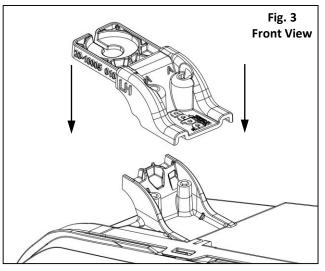

**2. Dry-Fit:** Dry-fit the repair tab(s) **Fig. 3**. If the tab fits without resistance and makes a flush fit to the housing, trimming is complete. If the tab resists installation re-trim the damaged tab, removing only small amounts of material. Repeat the Dry-Fit steps until the proper fit is achieved.