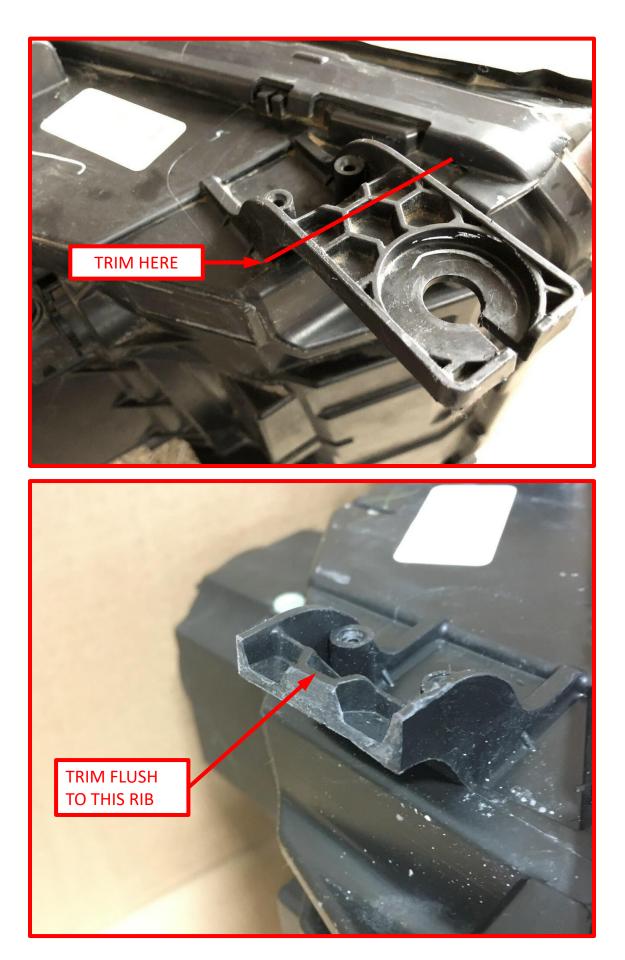

1. Trim: Using a cut-off wheel, trim the damaged tab to the MAX dimension whenever possible, Fig. 1. Make note of the trimming plane to which the MAX dimension refers, Fig. 2. The MIN indicates the least amount of material allowed for proper screw engagement. Next, Sand rough edges to remove excess material from trimming and to ensure a proper fit.

**2. Dry-Fit:** Dry-fit the repair tab(s) **Fig. 3**. If the tab fits without resistance and makes a flush fit to the housing, trimming is complete. If the tab resists installation re-trim the damaged tab, removing only small amounts of material. Repeat the Dry-Fit steps until the proper fit is achieved.