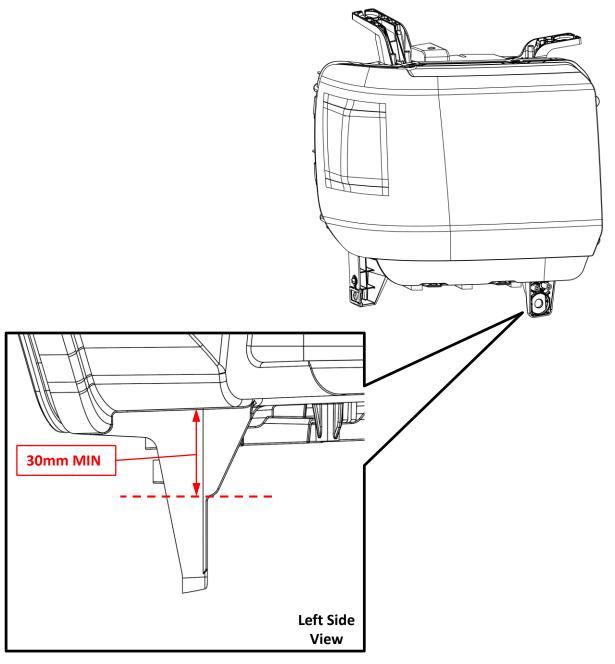

## Minimum Material Condition (MMC) 2014-18 GMC SIERRA RH LWR INBOARD HEADLIGHT TAB KIT ALL P/N 25-10004

- 1. Using a metric scale or ruler, measure your lamp at the reference points given in the figure below.
- 2. If the broken mounting tab meets the Minimum Material Condition value(MIN), then your lamp can be repaired using this kit.
- 3. If the broken mounting tab does not meet the Minimum Material Condition value(MIN), then your lamp is not a candidate for this repair kit.
- 4. If your lamp's mounting tabs have been repaired previously by any method, then your lamp is not a candidate for this repair kit.