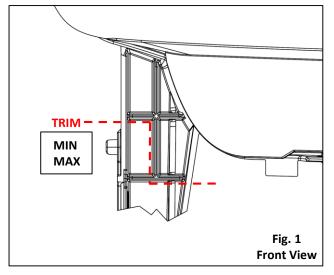

1. Trim: Using a cut-off wheel, trim the damaged tab to the MAX dimension whenever possible. Make note that in this case the trimming line is both the MIN and MAX dimension, Fig. 1. Trim flush to the ribs without removing them, Fig. 2. Next, Sand rough edges to remove excess material from trimming and to ensure a proper fit.