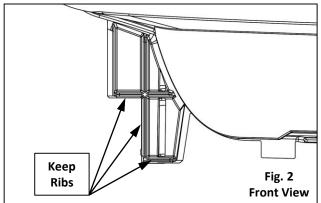

1. Trim: Using a cut-off wheel, trim the damaged tab to the MAX dimension whenever possible. Make note that in this case the trimming line is both the MIN and MAX dimension, Fig. 1. Trim flush to the ribs without removing them, Fig. 2. Next, Sand rough edges to remove excess material from trimming and to ensure a proper fit.