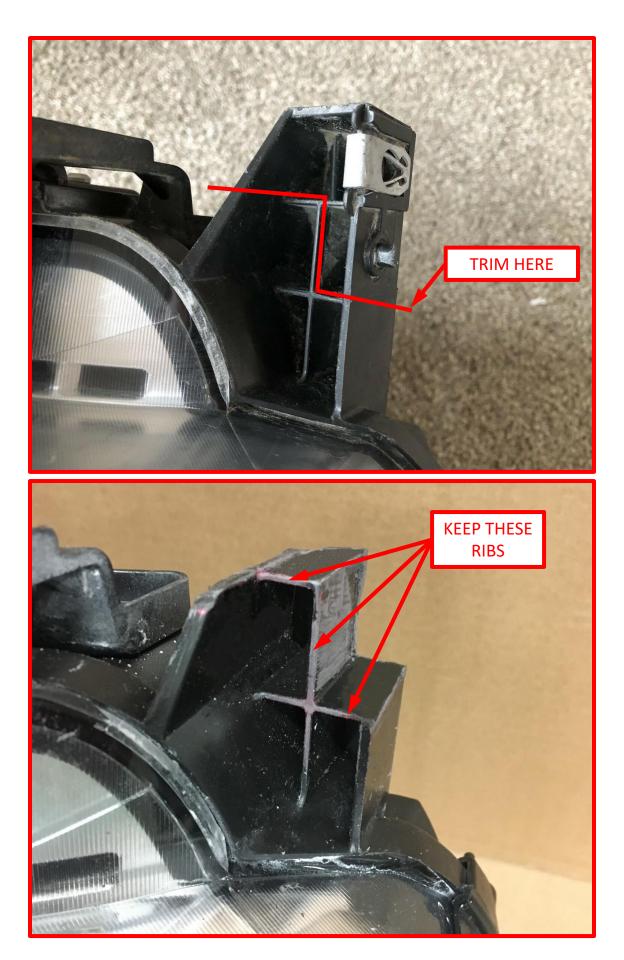

1. Trim: Using a cut-off wheel, trim the damaged tab to the MAX dimension whenever possible. Make note that in this case the trimming line is both the MIN and MAX dimension, Fig. 1. Trim flush to the ribs without removing them, Fig. 2. Next, Sand rough edges to remove excess material from trimming and to ensure a proper fit.