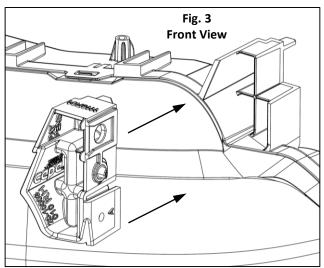

**2. Dry-Fit:** Dry-fit the repair tab(s) **Fig. 3**. If the tab fits without resistance and makes a flush fit to the housing, trimming is complete. If the tab resists installation re-trim the damaged tab, removing only small amounts of material. Repeat the Dry-Fit steps until the proper fit is achieved.