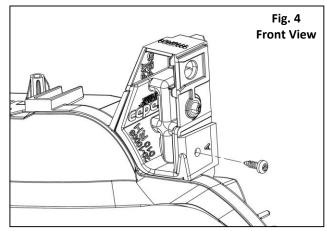

**4. Install:** Install the prepared tab(s) ensuring a flush fit to the housing **Fig. 4**. Next, drive the 5/8" screw at the location marked **(A)**. Do not overtighten the screws. Allow the glue to cure for approximately 30 minutes before installing the repaired headlight on the vehicle.