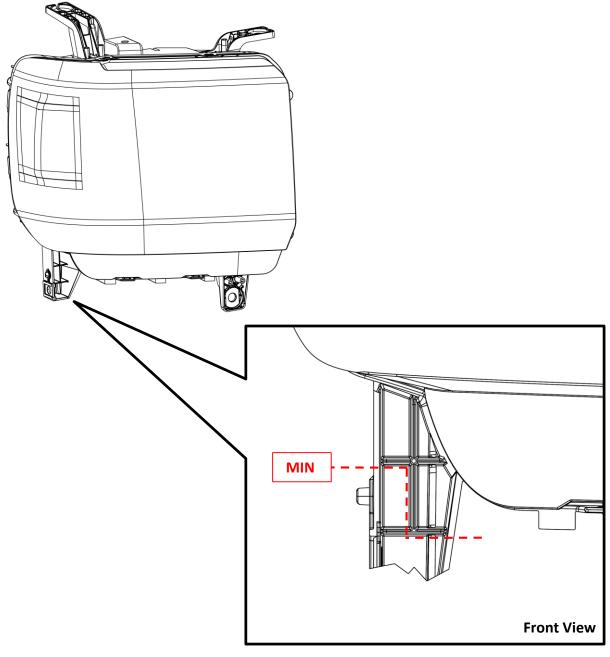

## Minimum Material Condition (MMC) 2014-18 GMC SIERRA RH LWR OUTBOARD HEADLIGHT TAB KIT ALL P/N 25-10003

- 1. Using a metric scale or ruler, measure your lamp at the reference points given in the figure below.
- 2. If the broken mounting tab meets the Minimum Material Condition value(MIN), then your lamp can be repaired using this kit.
- 3. If the broken mounting tab does not meet the Minimum Material Condition value(MIN), then your lamp is not a candidate for this repair kit.
- 4. If your lamp's mounting tabs have been repaired previously by any method, then your lamp is not a candidate for this repair kit.