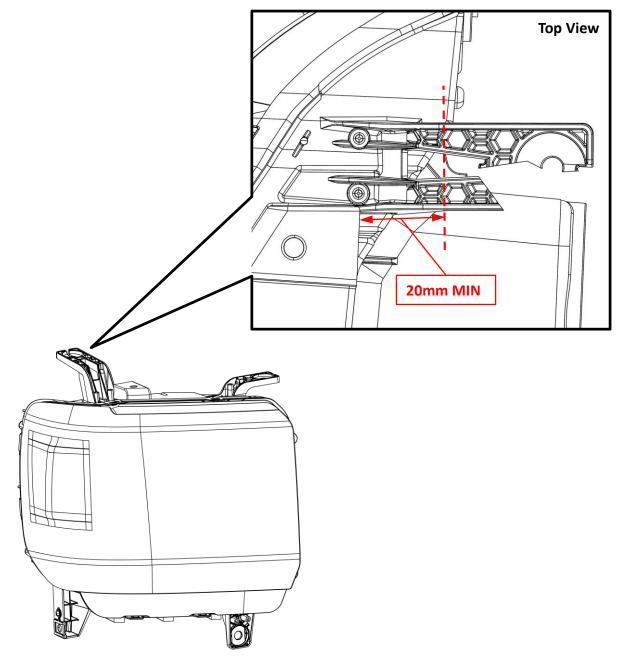

## Minimum Material Condition (MMC) 2014-18 GMC SIERRA RH UPR OUTBOARD HEADLIGHT TAB KIT ALL P/N 25-10002

- 1. Using a metric scale or ruler, measure your lamp at the reference points given in the figure below.
- 2. If the broken mounting tab meets the Minimum Material Condition value(MIN), then your lamp can be repaired using this kit.
- 3. If the broken mounting tab does not meet the Minimum Material Condition value(MIN), then your lamp is not a candidate for this repair kit.
- 4. If your lamp's mounting tabs have been repaired previously by any method, then your lamp is not a candidate for this repair kit.