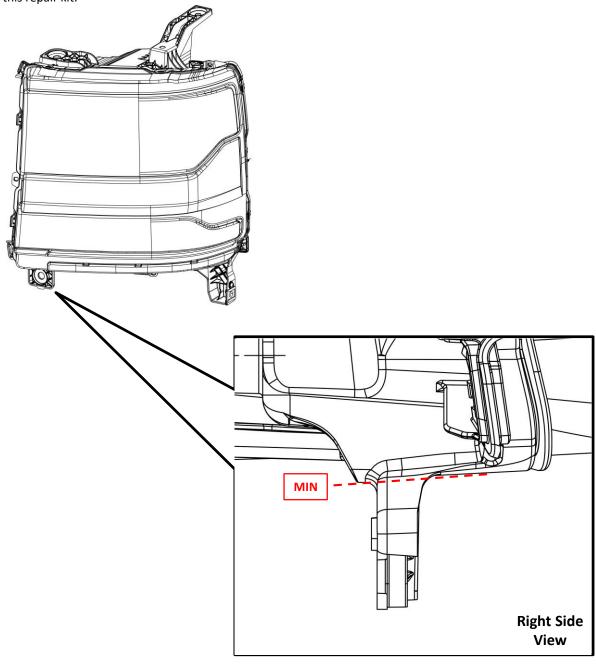

## Minimum Material Condition (MMC) 2016-18 CHEVY SILVERADO 1500 HID LED LH LWR INBOARD HEADLIGHT TAB KIT P/N 25-10044

- 1. Using a metric scale or ruler, measure your lamp at the reference points given in the figure below.
- 2. If the broken mounting tab meets the Minimum Material Condition value(MIN), then your lamp can be repaired using this kit.
- 3. If the broken mounting tab does not meet the Minimum Material Condition value(MIN), then your lamp is not a candidate for this repair kit.
- 4. If your lamp's mounting tabs have been repaired previously by any method, then your lamp is not a candidate for this repair kit.