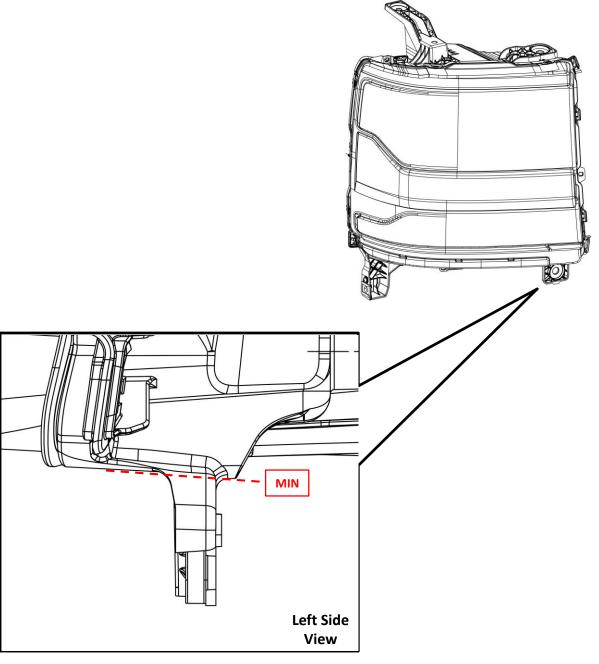

## Minimum Material Condition (MMC) 2016-18 CHEVY SILVERADO 1500 HID LED RH LWR INBOARD HEADLIGHT TAB KIT P/N 25-10040

- 1. Using a metric scale or ruler, measure your lamp at the reference points given in the figure below.
- 2. If the broken mounting tab meets the Minimum Material Condition value(MIN), then your lamp can be repaired using this kit.
- 3. If the broken mounting tab does not meet the Minimum Material Condition value(MIN), then your lamp is not a candidate for this repair kit.
- 4. If your lamp's mounting tabs have been repaired previously by any method, then your lamp is not a candidate for this repair kit.