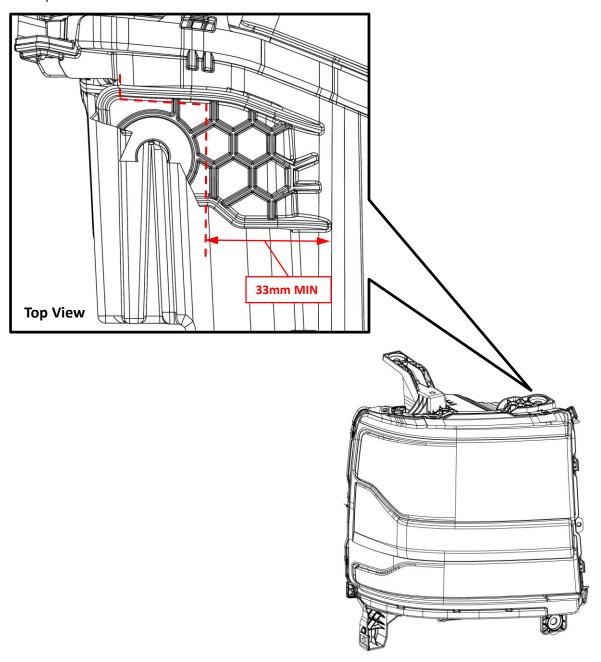

## Minimum Material Condition (MMC) 2016-18 CHEVY SILVERADO 1500 HID LED RH UPR INBOARD HEADLIGHT TAB KIT P/N 25-10037

- 1. Using a metric scale or ruler, measure your lamp at the reference points given in the figure below.
- 2. If the broken mounting tab meets the Minimum Material Condition value(MIN), then your lamp can be repaired using this kit.
- 3. If the broken mounting tab does not meet the Minimum Material Condition value(MIN), then your lamp is not a candidate for this repair kit.
- 4. If your lamp's mounting tabs have been repaired previously by any method, then your lamp is not a candidate for this repair kit.