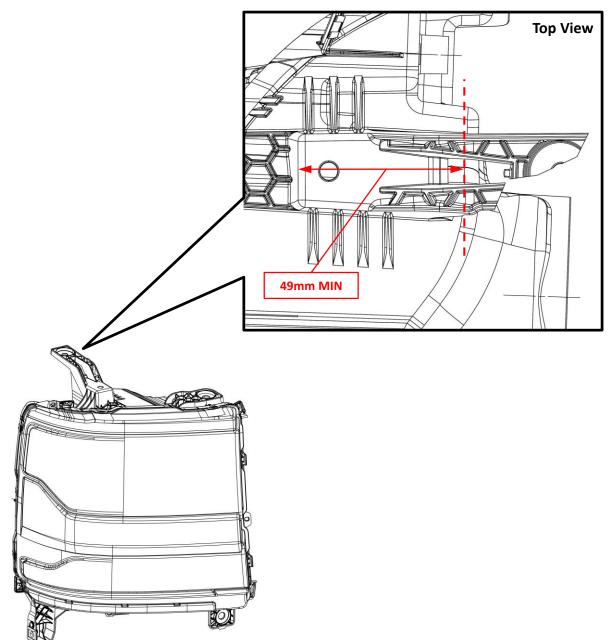

## Minimum Material Condition (MMC) 2016-18 CHEVY SILVERADO 1500 HID LED RH UPR OUTBOARD HEADLIGHT TAB KIT P/N 25-10038

- 1. Using a metric scale or ruler, measure your lamp at the reference points given in the figure below.
- 2. If the broken mounting tab meets the Minimum Material Condition value(MIN), then your lamp can be repaired using this kit.
- 3. If the broken mounting tab does not meet the Minimum Material Condition value(MIN), then your lamp is not a candidate for this repair kit.
- 4. If your lamp's mounting tabs have been repaired previously by any method, then your lamp is not a candidate for this repair kit.