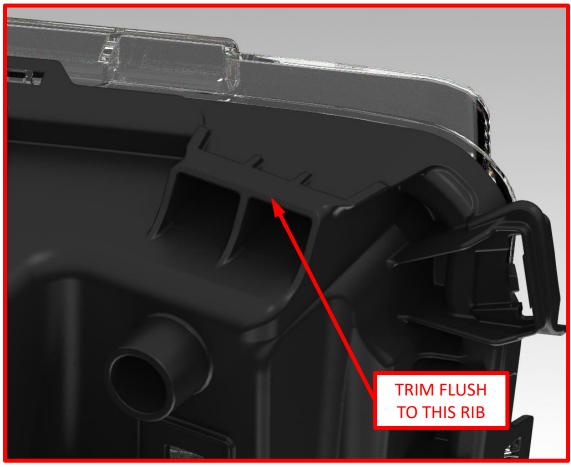

Trim: Using a cut-off wheel, trim the damaged tab to the MAX dimension whenever possible, Fig. 1. Make note that in this case the trimming line is both the MIN and MAX dimension, Fig. 1. Trim flush to the plane marked MIN MAX, Fig. 2 Next, Sand rough edges to remove excess material from trimming and to ensure a proper fit.