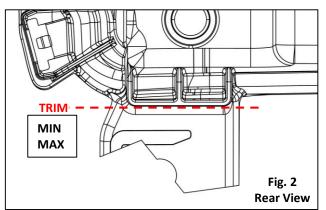

Trim: Using a cut-off wheel, trim the damaged tab to the MAX dimension whenever possible, Fig. 1. Make note that in this case the trimming line is both the MIN and MAX dimension, Fig. 1. Trim flush to the plane marked MIN MAX, Fig. 2 Next, Sand rough edges to remove excess material from trimming and to ensure a proper fit.