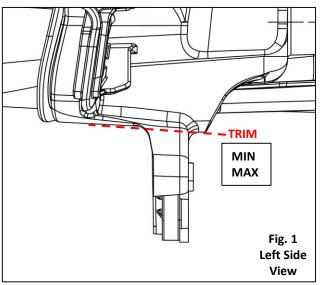

Trim: Using a cut-off wheel, trim the damaged tab to the MAX dimension whenever possible, Fig. 1. Make note that in this case the trimming line is both the MIN and MAX dimension, Fig. 1. Trim flush to the plane marked MIN MAX, Fig. 2 Next, Sand rough edges to remove excess material from trimming and to ensure a proper fit.