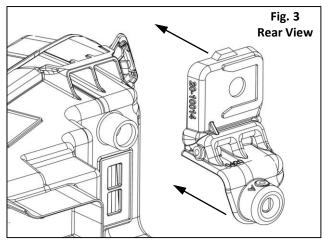

**2. Dry-Fit:** Dry-fit the repair tab(s) **Fig. 3**. If the tab fits without resistance and makes a flush fit to the housing, trimming is complete. If the tab resists installation re-trim the damaged tab, removing only small amounts of material. Repeat the Dry-Fit steps until the proper fit is achieved.