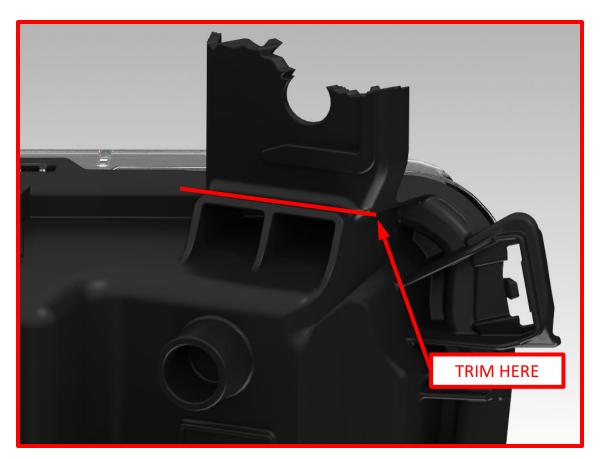

Trim: Using a cut-off wheel, trim the damaged tab to the MAX dimension whenever possible, Fig. 1. Make note that in this case the trimming line is both the MIN and MAX dimension, Fig. 1. Trim flush to the plane marked MIN MAX, Fig. 2 Next, Sand rough edges to remove excess material from trimming and to ensure a proper fit.