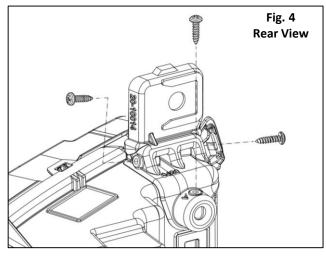

- **3. Scuff & Glue:** Scuff the housing and tab(s) using a sanding pad. Remove sanding dust using compressed air. Wipe down the housing and tab(s) using a pre-cleaner to ensure surfaces are free from oil and debris. Apply glue to both the housing and tab(s).
- **4. Install:** Install the prepared tab(s) ensuring a flush fit to the housing **Fig. 4**. Next, drive the 5/8" screws at the location marked **(A1)**, then at locations **(A)**. Do not overtighten the screws. Allow the glue to cure for approximately 30 minutes before installing the repaired headlight on the vehicle.