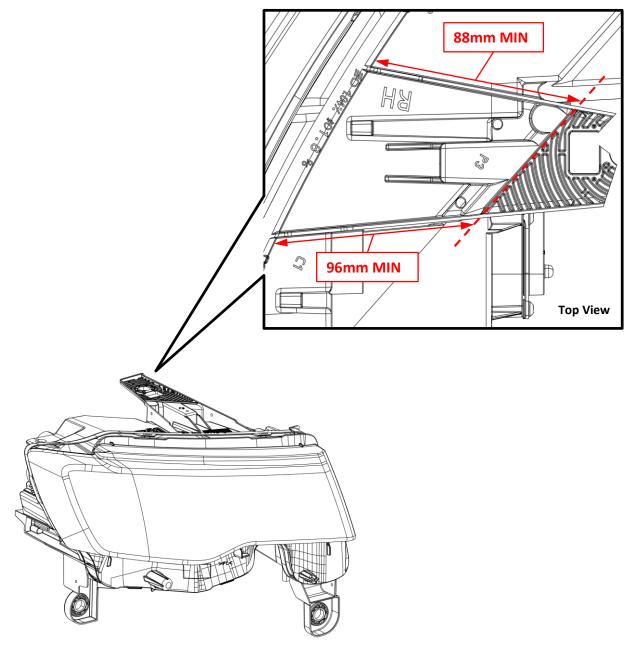

## Minimum Material Condition (MMC) 2014-21 JEEP GRAND CHEROKEE RH UPR HEADLIGHT TAB HID P/N 25-10009

- 1. Using a metric scale or ruler, measure your lamp at the reference points given in the figure below.
- 2. If the broken mounting tab meets the Minimum Material Condition value(MIN), then your lamp can be repaired using this kit.
- 3. If the broken mounting tab does not meet the Minimum Material Condition value(MIN), then your lamp is not a candidate for this repair kit.
- 4. If your lamp's mounting tabs have been repaired previously by any method, then your lamp is not a candidate for this repair kit.