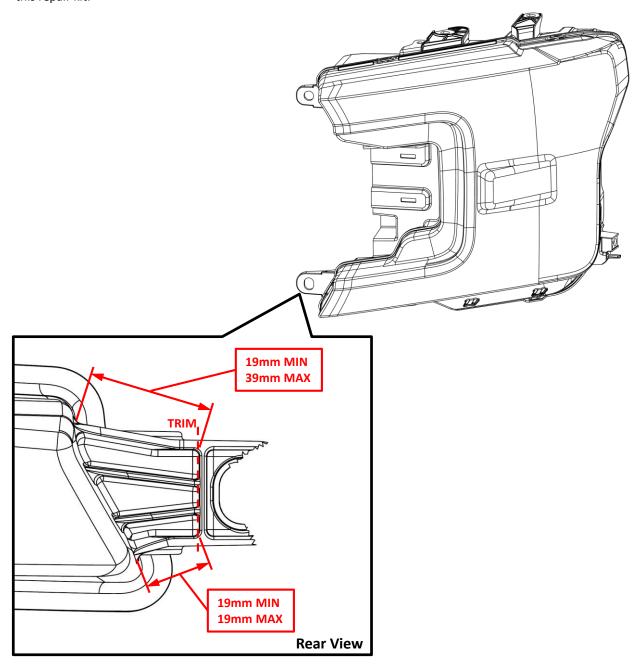

## Minimum Material Condition (MMC) F150 LH LWR IB HEADLIGHT TAB HAL P/N 25-10133

- 1. Using a metric scale or ruler, measure your lamp at the reference points given in the figure below.
- 2. If the broken mounting tab meets the Minimum Material Condition value(MIN), then your lamp can be repaired using this kit.
- 3. If the broken mounting tab does not meet the Minimum Material Condition value(MIN), then your lamp is not a candidate for this repair kit.
- 4. If your lamp's mounting tabs have been repaired previously by any method, then your lamp is not a candidate for this repair kit.