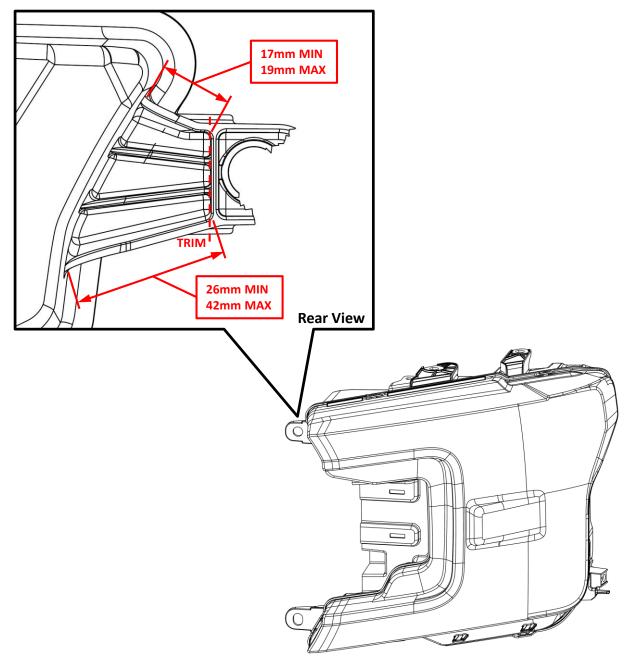

## Minimum Material Condition (MMC) F150 LH UPR IB HEADLIGHT TAB LED P/N 25-10122

- 1. Using a metric scale or ruler, measure your lamp at the reference points given in the figure below.
- 2. If the broken mounting tab meets the Minimum Material Condition value(MIN), then your lamp can be repaired using this kit.
- 3. If the broken mounting tab does not meet the Minimum Material Condition value(MIN), then your lamp is not a candidate for this repair kit.
- 4. If your lamp's mounting tabs have been repaired previously by any method, then your lamp is not a candidate for this repair kit.