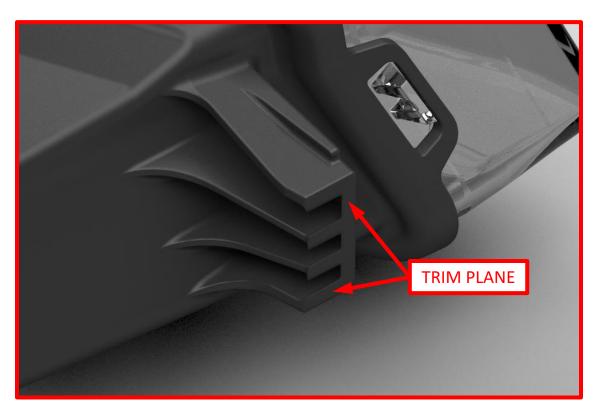

1. Trim: Using a cut-off wheel, trim the damaged tab to the MAX dimension whenever possible, Fig. 1. Make note of the trimming plane to which the MAX dimension refers, Fig. 2. The MIN indicates the least amount of material allowed for proper screw engagement. Next, Sand rough edges to remove excess material from trimming and to ensure a proper fit.