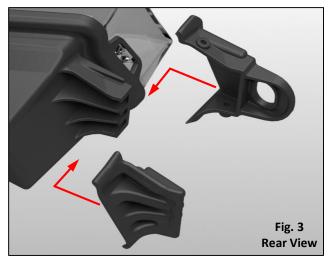

**2. Dry-Fit:** Dry-fit the repair tab(s) **Fig. 3**. If the tab fits without resistance and makes a flush fit to the housing, trimming is complete. If the tab resists installation re-trim the damaged tab, removing only small amounts of material. Repeat the Dry-Fit steps until the proper fit is achieved.