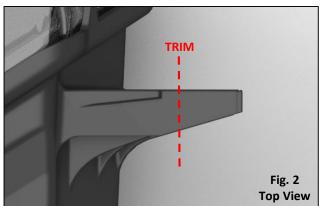

1. Trim: Using a cut-off wheel, trim the damaged tab to the MAX dimension whenever possible, Fig. 1. Make note of the trimming plane to which the MAX dimension refers, Fig. 2. The MIN indicates the least amount of material allowed for proper screw engagement. Next, Sand rough edges to remove excess material from trimming and to ensure a proper fit.