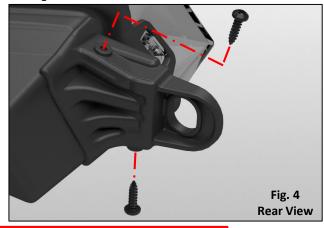

- **3. Scuff & Glue:** Scuff the housing and tab(s) using a sanding pad. Remove sanding dust using compressed air. Wipe down the housing and tab(s) using a pre-cleaner to ensure surfaces are free from oil and debris. Apply glue to both the housing and tab(s).
- **4. Install:** Install the prepared tab(s) ensuring a flush fit to the housing **Fig. 4.** Next, drive the 5/8" screws at the locations marked **(A)**, while holding parts firmly together. **APPLY GLUE TO SCREW THREADS BEFORE DRIVING.** Do not overtighten screws. Allow the glue to cure for approximately 30 minutes before installing the repaired headlight on the vehicle.