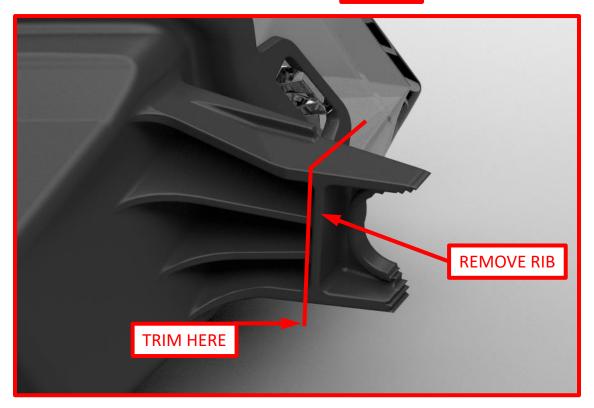

1. Trim: Using a cut-off wheel, trim the damaged tab to the MAX dimension whenever possible, Fig. 1. Make note of the trimming plane to which the MAX dimension refers, Fig. 2. The MIN indicates the least amount of material allowed for proper screw engagement. Next, Sand rough edges to remove excess material from trimming and to ensure a proper fit.