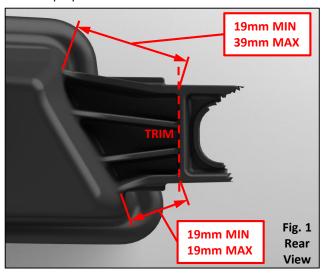

1. Trim: Using a cut-off wheel, trim the damaged tab to the MAX dimension whenever possible, Fig. 1. Make note of the trimming plane to which the MAX dimension refers, Fig. 2. The MIN indicates the least amount of material allowed for proper screw engagement. Next, Sand rough edges to remove excess material from trimming and to ensure a proper fit.