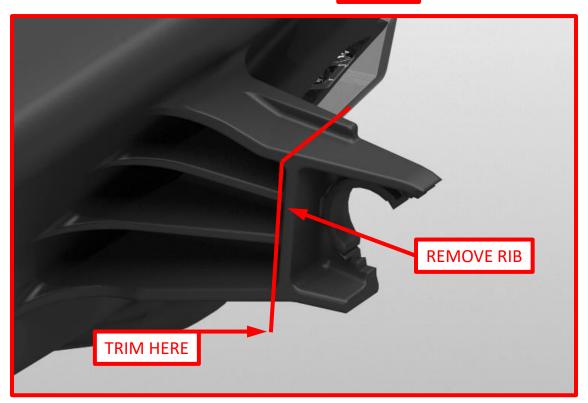

1. Trim: Using a cut-off wheel, trim the damaged tab to the MAX dimension whenever possible, Fig. 1. Make note of the trimming plane to which the MAX dimension refers, Fig. 2. The MIN indicates the least amount of material allowed for proper screw engagement. Next, Sand rough edges to remove excess material from trimming and to ensure a proper fit.