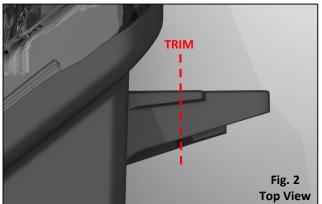

1. Trim: Using a cut-off wheel, trim the damaged tab to the MAX dimension whenever possible, Fig. 1. Make note of the trimming plane to which the MAX dimension refers, Fig. 2. The MIN indicates the least amount of material allowed for proper screw engagement. Next, Sand rough edges to remove excess material from trimming and to ensure a proper fit.