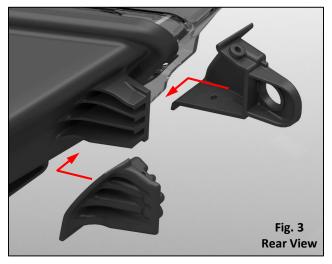

**2. Dry-Fit:** Dry-fit the repair tab(s) **Fig. 3**. If the tab fits without resistance and makes a flush fit to the housing, trimming is complete. If the tab resists installation re-trim the damaged tab, removing only small amounts of material. Repeat the Dry-Fit steps until the proper fit is achieved.