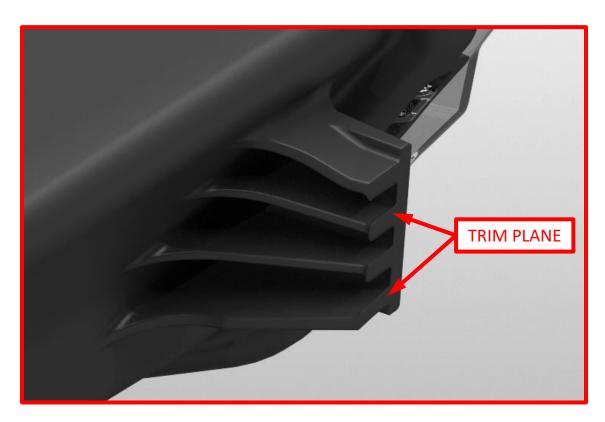

1. Trim: Using a cut-off wheel, trim the damaged tab to the MAX dimension whenever possible, Fig. 1. Make note of the trimming plane to which the MAX dimension refers, Fig. 2. The MIN indicates the least amount of material allowed for proper screw engagement. Next, Sand rough edges to remove excess material from trimming and to ensure a proper fit.