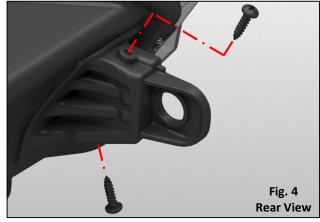

- **3. Scuff & Glue:** Scuff the housing and tab(s) using a sanding pad. Remove sanding dust using compressed air. Wipe down the housing and tab(s) using a pre-cleaner to ensure surfaces are free from oil and debris. Apply glue to both the housing and tab(s).
- **4. Install:** Install the prepared tab(s) ensuring a flush fit to the housing **Fig. 4**. Next, drive the 5/8" screws at the locations marked **(A)**, while holding parts firmly together. **APPLY GLUE TO SCREW THREADS BEFORE DRIVING**. Do not overtighten screws. Allow the glue to cure for approximately 30 minutes before installing the repaired headlight on the vehicle.