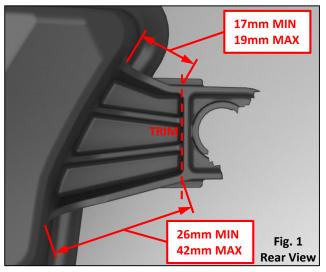

1. Trim: Using a cut-off wheel, trim the damaged tab to the MAX dimension whenever possible, Fig. 1. Make note of the trimming plane to which the MAX dimension refers, Fig. 2. The MIN indicates the least amount of material allowed for proper screw engagement. Next, Sand rough edges to remove excess material from trimming and to ensure a proper fit.