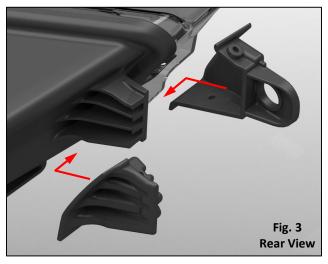

**2. Dry-Fit:** Dry-fit the repair tab(s) **Fig. 3**. If the tab fits without resistance and makes a flush fit to the housing, trimming is complete. If the tab resists installation re-trim the damaged tab, removing only small amounts of material. Repeat the Dry-Fit steps until the proper fit is achieved.