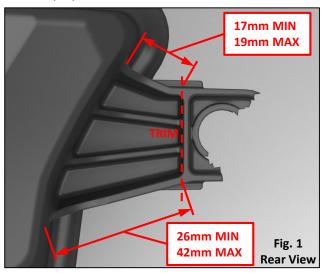

1. Trim: Using a cut-off wheel, trim the damaged tab to the MAX dimension whenever possible, Fig. 1. Make note of the trimming plane to which the MAX dimension refers, Fig. 2. The MIN indicates the least amount of material allowed for proper screw engagement. Next, Sand rough edges to remove excess material from trimming and to ensure a proper fit.

SEE REVERSE SIDE for views of properly trimmed headlamp tab.