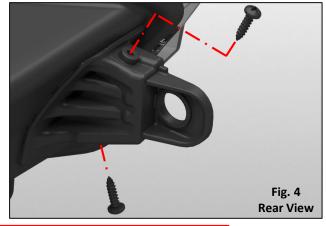

**4. Install:** Install the prepared tab(s) ensuring a flush fit to the housing **Fig. 4.** Next, drive the 5/8" screws at the locations marked **(A)**, while holding parts firmly together. **APPLY GLUE TO SCREW THREADS BEFORE DRIVING.** Do not overtighten screws. Allow the glue to cure for approximately 30 minutes before installing the repaired headlight on the vehicle.