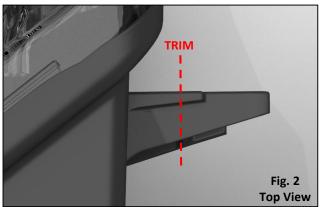

1. Trim: Using a cut-off wheel, trim the damaged tab to the MAX dimension whenever possible, Fig. 1. Make note of the trimming plane to which the MAX dimension refers, Fig. 2. The MIN indicates the least amount of material allowed for proper screw engagement. Next, Sand rough edges to remove excess material from trimming and to ensure a proper fit.