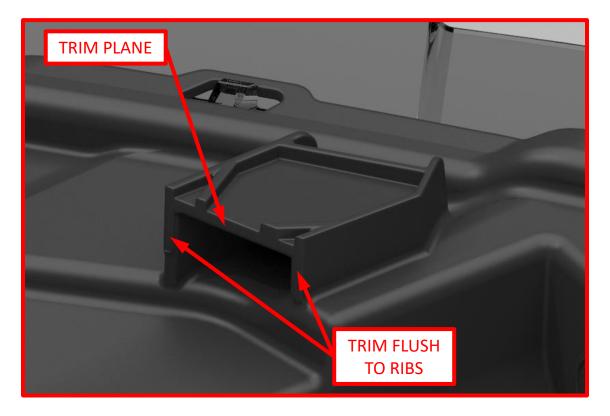

1. Trim: Using a cut-off wheel, trim the damaged tab to the MAX dimension whenever possible, Fig. 1. Make note of the trimming plane to which the MAX dimension refers, Fig. 2. The MIN indicates the least amount of material allowed for proper screw engagement. Next, Sand rough edges to remove excess material from trimming and to ensure a proper fit.