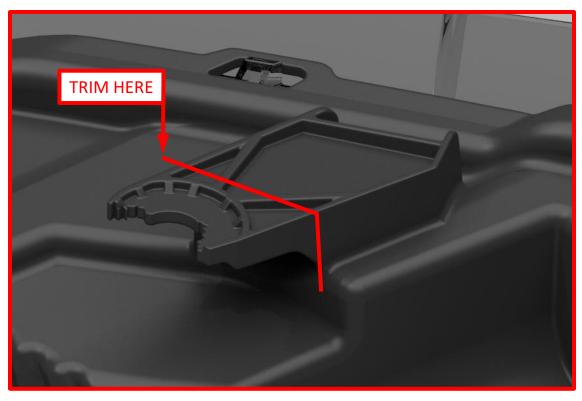

1. Trim: Using a cut-off wheel, trim the damaged tab to the MAX dimension whenever possible, Fig. 1. Make note of the trimming plane to which the MAX dimension refers, Fig. 2. The MIN indicates the least amount of material allowed for proper screw engagement. Next, Sand rough edges to remove excess material from trimming and to ensure a proper fit.