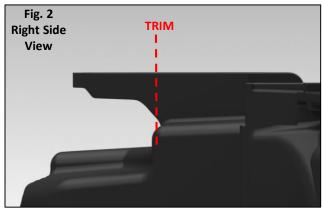

1. Trim: Using a cut-off wheel, trim the damaged tab to the MAX dimension whenever possible, Fig. 1. Make note of the trimming plane to which the MAX dimension refers, Fig. 2. The MIN indicates the least amount of material allowed for proper screw engagement. Next, Sand rough edges to remove excess material from trimming and to ensure a proper fit.

SEE REVERSE SIDE for views of properly trimmed headlamp tab.