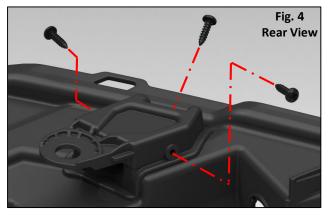

4. Install: Install the prepared tab(s) ensuring a flush fit to the housing Fig. 4. Next, drive the 5/8" screw at the location marked (A1), followed by locations marked (A), while holding parts firmly together. APPLY GLUE TO SCREW THREADS BEFORE DRIVING. Do not overtighten screws. Allow the glue to cure for approximately 30 minutes before installing the repaired headlight on the vehicle.