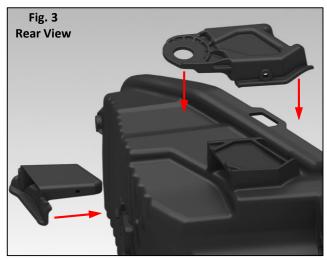

**2. Dry-Fit:** Dry-fit the repair tab(s) **Fig. 3**. If the tab fits without resistance and makes a flush fit to the housing, trimming is complete. If the tab resists installation re-trim the damaged tab, removing only small amounts of material. Repeat the Dry-Fit steps until the proper fit is achieved.