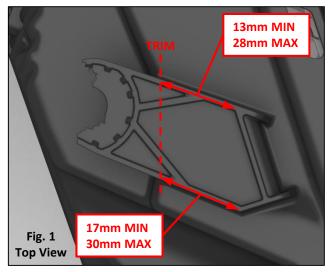

1. Trim: Using a cut-off wheel, trim the damaged tab to the MAX dimension whenever possible, Fig. 1. Make note of the trimming plane to which the MAX dimension refers, Fig. 2. The MIN indicates the least amount of material allowed for proper screw engagement. Next, Sand rough edges to remove excess material from trimming and to ensure a proper fit.

SEE REVERSE SIDE for views of properly trimmed headlamp tab.