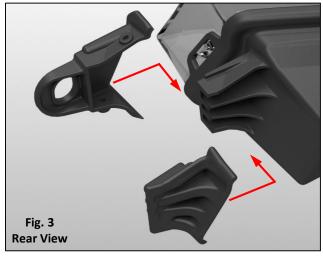

**2. Dry-Fit:** Dry-fit the repair tab(s) **Fig. 3**. If the tab fits without resistance and makes a flush fit to the housing, trimming is complete. If the tab resists installation re-trim the damaged tab, removing only small amounts of material. Repeat the Dry-Fit steps until the proper fit is achieved.