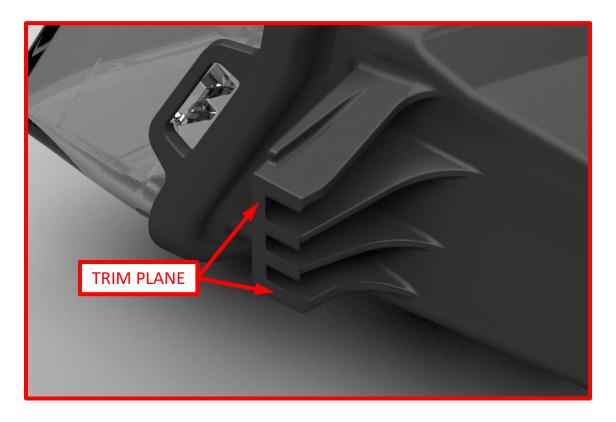

1. Trim: Using a cut-off wheel, trim the damaged tab to the MAX dimension whenever possible, Fig. 1. Make note of the trimming plane to which the MAX dimension refers, Fig. 2. The MIN indicates the least amount of material allowed for proper screw engagement. Next, Sand rough edges to remove excess material from trimming and to ensure a proper fit.