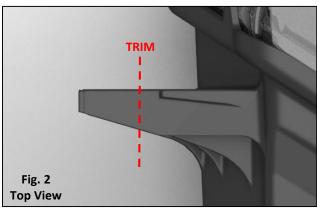

1. Trim: Using a cut-off wheel, trim the damaged tab to the MAX dimension whenever possible, Fig. 1. Make note of the trimming plane to which the MAX dimension refers, Fig. 2. The MIN indicates the least amount of material allowed for proper screw engagement. Next, Sand rough edges to remove excess material from trimming and to ensure a proper fit.