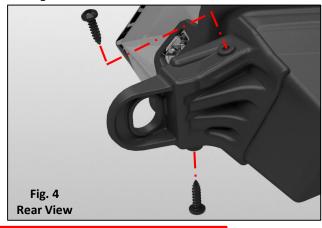

- **3. Scuff & Glue:** Scuff the housing and tab(s) using a sanding pad. Remove sanding dust using compressed air. Wipe down the housing and tab(s) using a pre-cleaner to ensure surfaces are free from oil and debris. Apply glue to both the housing and tab(s).
- **4. Install:** Install the prepared tab(s) ensuring a flush fit to the housing **Fig. 4**. Next, drive the 5/8" screws at the locations marked **(A)**, while holding parts firmly together. **APPLY GLUE TO SCREW THREADS BEFORE DRIVING.** Do not overtighten screws. Allow the glue to cure for approximately 30 minutes before installing the repaired headlight on the vehicle.