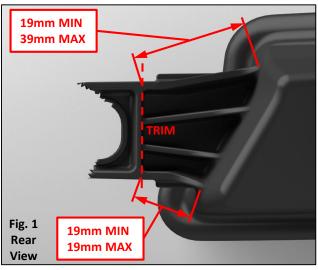

1. Trim: Using a cut-off wheel, trim the damaged tab to the MAX dimension whenever possible, Fig. 1. Make note of the trimming plane to which the MAX dimension refers, Fig. 2. The MIN indicates the least amount of material allowed for proper screw engagement. Next, Sand rough edges to remove excess material from trimming and to ensure a proper fit.