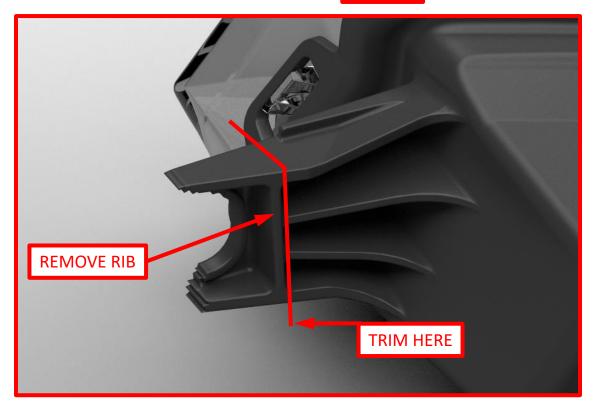

1. Trim: Using a cut-off wheel, trim the damaged tab to the MAX dimension whenever possible, Fig. 1. Make note of the trimming plane to which the MAX dimension refers, Fig. 2. The MIN indicates the least amount of material allowed for proper screw engagement. Next, Sand rough edges to remove excess material from trimming and to ensure a proper fit.