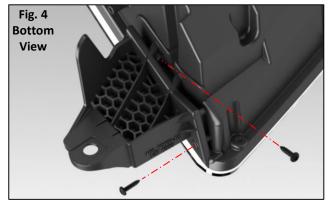

- **3. Scuff & Glue:** Scuff the housing and tab(s) using a sanding pad. Remove sanding dust using compressed air. Wipe down the housing and tab(s) using a pre-cleaner to ensure surfaces are free from oil and debris. Apply glue to both the housing and tab(s).
- **4. Install:** Install the prepared tab(s) ensuring a flush fit to the housing **Fig. 4**. Next, drive the 5/8" screws at the location marked **(A)**. **DRIVE SCREWS MANUALLY**. **APPLY GLUE TO SCREW THREADS BEFORE DRIVING**. Do not overtighten screws. Allow the glue to cure for approximately 30 minutes before installing the repaired headlight on the vehicle.