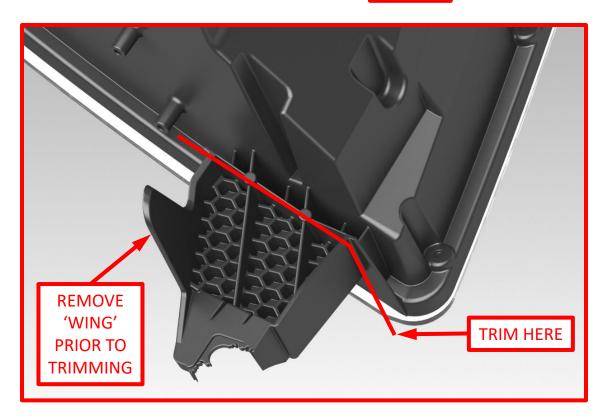

1. Trim: Remove the Headlamp Assembly Bracket, and "wing" Pg. 2, prior to trimming. Using a cut-off wheel, trim the damaged tab to the MAX dimension whenever possible, Fig. 1. Make note of the trimming plane to which the MAX dimension refers, Fig. 2. The MIN indicates the least amount of material allowed for proper screw engagement. Next, Sand rough edges to remove excess material from trimming and to ensure a proper fit.