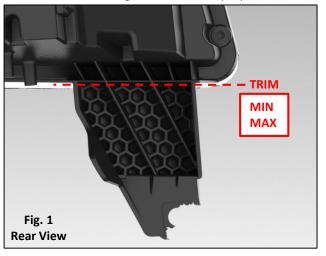

1. Trim: Remove the Headlamp Assembly Bracket, and "wing" Pg. 2, prior to trimming. Using a cut-off wheel, trim the damaged tab to the MAX dimension whenever possible, Fig. 1. Make note of the trimming plane to which the MAX dimension refers, Fig. 2. The MIN indicates the least amount of material allowed for proper screw engagement. Next, Sand rough edges to remove excess material from trimming and to ensure a proper fit.