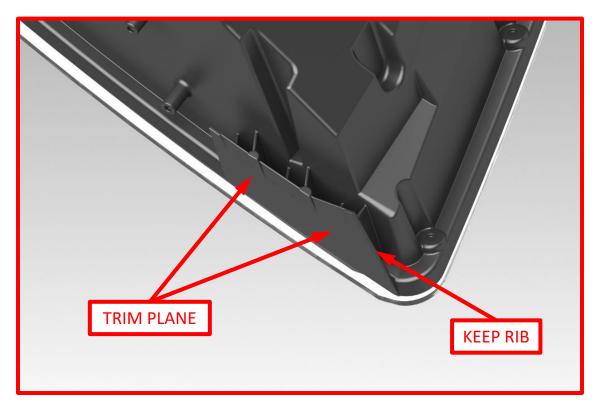

1. Trim: Remove the Headlamp Assembly Bracket, and "wing" Pg. 2, prior to trimming. Using a cut-off wheel, trim the damaged tab to the MAX dimension whenever possible, Fig. 1. Make note of the trimming plane to which the MAX dimension refers, Fig. 2. The MIN indicates the least amount of material allowed for proper screw engagement. Next, Sand rough edges to remove excess material from trimming and to ensure a proper fit.