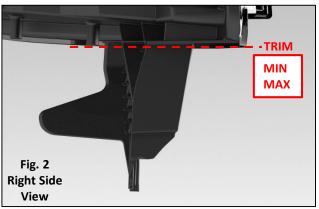

1. Trim: Remove the Headlamp Assembly Bracket, and "wing" Pg. 2, prior to trimming. Using a cut-off wheel, trim the damaged tab to the MAX dimension whenever possible, Fig. 1. Make note of the trimming plane to which the MAX dimension refers, Fig. 2. The MIN indicates the least amount of material allowed for proper screw engagement. Next, Sand rough edges to remove excess material from trimming and to ensure a proper fit.