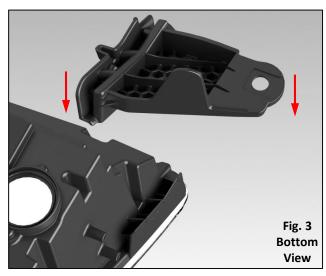

**2. Dry-Fit:** Dry-fit the repair tab(s) **Fig. 3**. If the tab fits without resistance and makes a flush fit to the housing, trimming is complete. If the tab resists installation re-trim the damaged tab, removing only small amounts of material. Repeat the Dry-Fit steps until the proper fit is achieved.