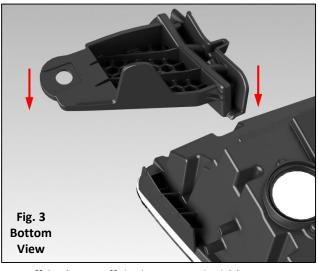

**2. Dry-Fit:** Dry-fit the repair tab(s) **Fig. 3**. If the tab fits without resistance and makes a flush fit to the housing, trimming is complete. If the tab resists installation re-trim the damaged tab, removing only small amounts of material. Repeat the Dry-Fit steps until the proper fit is achieved.