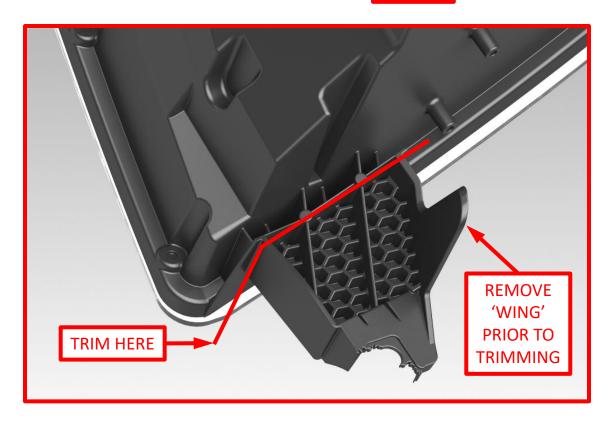

1. Trim: Remove the Headlamp Assembly Bracket, and "wing" Pg. 2, prior to trimming. Using a cut-off wheel, trim the damaged tab to the MAX dimension whenever possible, Fig. 1. Make note of the trimming plane to which the MAX dimension refers, Fig. 2. The MIN indicates the least amount of material allowed for proper screw engagement. Next, Sand rough edges to remove excess material from trimming and to ensure a proper fit.