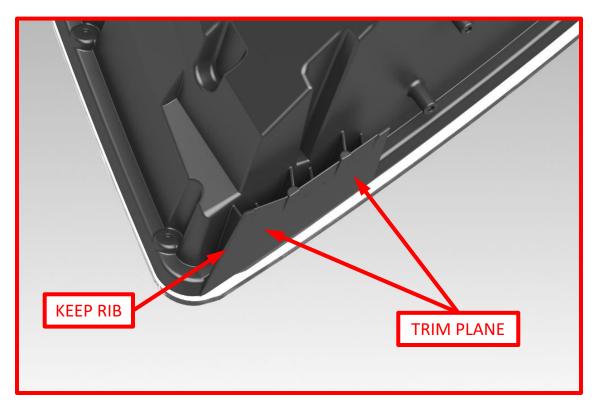

1. Trim: Remove the Headlamp Assembly Bracket, and "wing" Pg. 2, prior to trimming. Using a cut-off wheel, trim the damaged tab to the MAX dimension whenever possible, Fig. 1. Make note of the trimming plane to which the MAX dimension refers, Fig. 2. The MIN indicates the least amount of material allowed for proper screw engagement. Next, Sand rough edges to remove excess material from trimming and to ensure a proper fit.