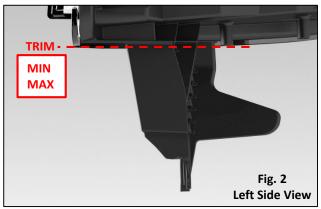

1. Trim: Remove the Headlamp Assembly Bracket, and "wing" Pg. 2, prior to trimming. Using a cut-off wheel, trim the damaged tab to the MAX dimension whenever possible, Fig. 1. Make note of the trimming plane to which the MAX dimension refers, Fig. 2. The MIN indicates the least amount of material allowed for proper screw engagement. Next, Sand rough edges to remove excess material from trimming and to ensure a proper fit.