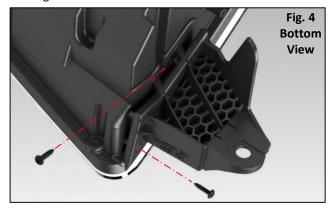

- **3. Scuff & Glue:** Scuff the housing and tab(s) using a sanding pad. Remove sanding dust using compressed air. Wipe down the housing and tab(s) using a pre-cleaner to ensure surfaces are free from oil and debris. Apply glue to both the housing and tab(s).
- **4. Install:** Install the prepared tab(s) ensuring a flush fit to the housing **Fig. 4.** Next, drive the 5/8" screws at the location marked **(A). DRIVE SCREWS MANUALLY. APPLY GLUE TO SCREW THREADS BEFORE DRIVING.** Do not overtighten screws. Allow the glue to cure for approximately 30 minutes before installing the repaired headlight on the vehicle.