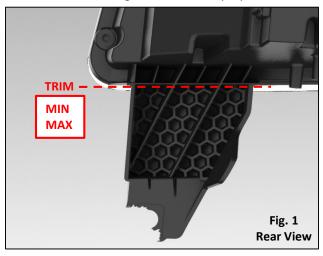

1. Trim: Remove the Headlamp Assembly Bracket, and "wing" Pg. 2, prior to trimming. Using a cut-off wheel, trim the damaged tab to the MAX dimension whenever possible, Fig. 1. Make note of the trimming plane to which the MAX dimension refers, Fig. 2. The MIN indicates the least amount of material allowed for proper screw engagement. Next, Sand rough edges to remove excess material from trimming and to ensure a proper fit.