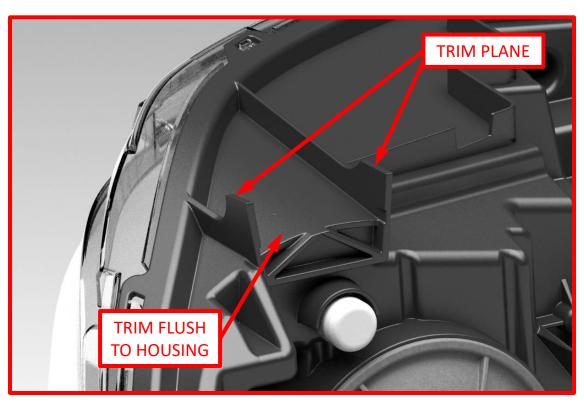

**2. Dry-Fit:** Dry-fit the repair tab(s) **Fig. 3**. If the tab fits without resistance and makes a flush fit to the housing, trimming is complete. If the tab resists installation re-trim the damaged tab, removing only small amounts of material. Repeat the Dry-Fit steps until the proper fit is achieved.

SEE REVERSE SIDE for views of properly trimmed headlamp tab.