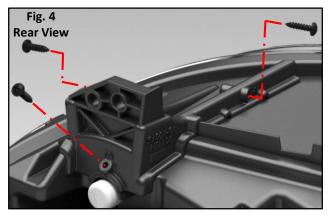

**4. Install:** Install the prepared tab(s) ensuring a flush fit to the housing **Fig. 4.** Next, drive the 5/8" screws at the locations marked **(A1).** Followed by locations marked **(A). DRIVE SCREWS MANUALLY. APPLY GLUE TO SCREW THREADS BEFORE DRIVING.** Do not overtighten screws. Allow the glue to cure for approximately 30 minutes before installing the repaired headlight on the vehicle.