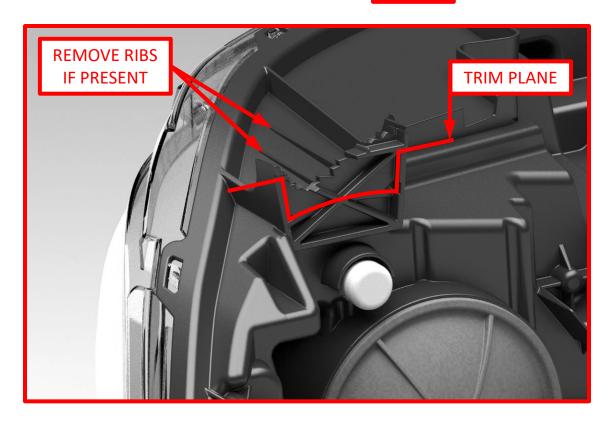

1. Trim: Using a cut-off wheel, trim the damaged tab to the MAX dimension whenever possible, Fig. 1. Make note of the trimming plane to which the MAX dimension refers, Fig. 2. The MIN(if present) indicates the least amount of material allowed for proper screw engagement. Next, Sand rough edges to remove excess material from trimming and to ensure a proper fit.