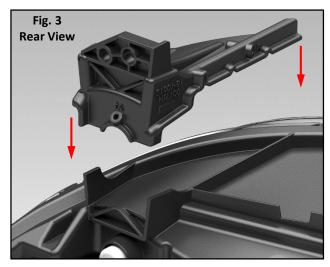

**2. Dry-Fit:** Dry-fit the repair tab(s) **Fig. 3**. If the tab fits without resistance and makes a flush fit to the housing, trimming is complete. If the tab resists installation re-trim the damaged tab, removing only small amounts of material. Repeat the Dry-Fit steps until the proper fit is achieved.