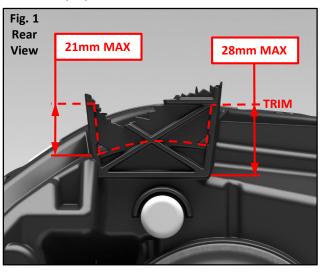

1. Trim: Using a cut-off wheel, trim the damaged tab to the MAX dimension whenever possible, Fig. 1. Make note of the trimming plane to which the MAX dimension refers, Fig. 2. The MIN(if present) indicates the least amount of material allowed for proper screw engagement. Next, Sand rough edges to remove excess material from trimming and to ensure a proper fit.