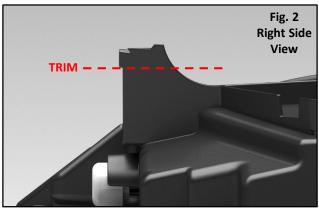

1. Trim: Using a cut-off wheel, trim the damaged tab to the MAX dimension whenever possible, Fig. 1. Make note of the trimming plane to which the MAX dimension refers, Fig. 2. The MIN(if present) indicates the least amount of material allowed for proper screw engagement. Next, Sand rough edges to remove excess material from trimming and to ensure a proper fit.